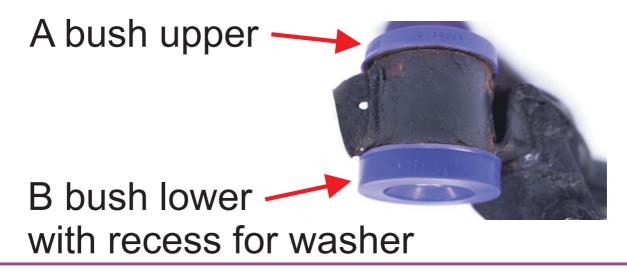

## **Fitting Instructions:**

- Remove the original bushes from the subframe. Clean any dirt and rust from the 1. bore of the subframe and end faces.
- 2. Fit the A bush in from the top side.
- Push the B bush into the subframe from the under side. This has a recess in the 3. bush to accept the original lower washer.
- Apply some of the supplied grease to the bore of the bushes and insert the sleeve. 4.
- 5. Raise the subframe back into position, re use the original lower washer and nut, bolt the subframe back up using the manufactures torque settings.