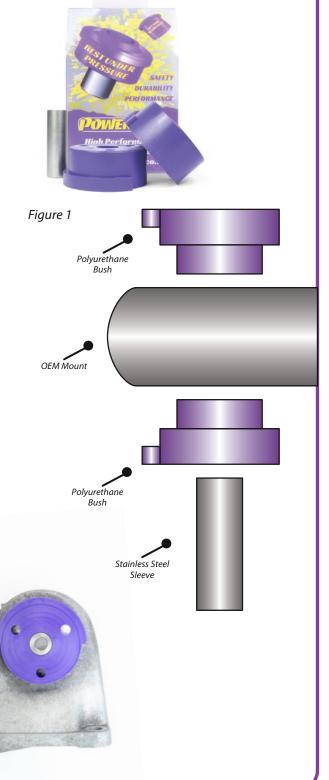

## Contents (parts per pack):

2 x Polyurethane Bush 1 x Stainless Steel Sleeve

1 x Powerflex Grease

Please read the complete fitting instructions and check package components before fitment. These fitting instructions are to be used as a guide and in conjunction with workshop manual. It is recommended that:

## **Fitting Instructions:**

- 1. Remove attachments and press out the original bushing, removing any dirt, corrosion or sharp edges.
- 2. Push in the supplied bushings to either side of the mount, ensuring that lip sits flush. Ensure the lip sits flush to the surface of the mount. Some models feature a chamfer on the inner side of the mount (shown in Figure 2 and 3), the lip should not sit on this.
- 3. Apply grease to the bore of the bushing and press the sleeve into the bore of the bushing.
- 4. Re-fit part to vehicle and tighten any fasteners to manufacturers torque settings.