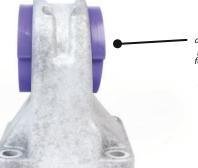

## **Fitting Instructions:**

- 1. Remove attachments and press out the original bushing, removing any dirt, corrosion or sharp edges.
- 2. Push in the supplied bushings to either side of the mount, ensuring that lip sits flush. Ensure the lip sits flush to the surface of the mount. Some models feature a chamfer on the inner side of the mount (shown in Figure 2 and 3), the lip should not sit on this.
- 3. Apply grease to the bore of the bushing and press the sleeve into the bore of the bushing.
- 4. Re-fit part to vehicle and tighten any fasteners to manufacturers torque settings.

Lip of bushing avoids chamfer, please not this feature may not be present on some vehicles. Figure 3