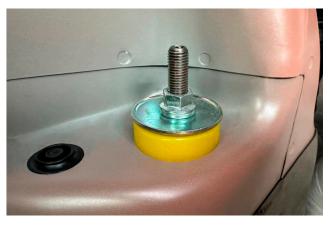

itment. These fitting instructions are to be used as a guide and in conjunction with workshop manual. It is recommended that:

- -all work to be carried out by a licensed technician;
- -all safety precautions adhered to;
- -wheel alignment to be checked and adjusted as required after any suspension work.
- -All fasteners must be tensioned to manufacturer's torque settings.

# **Fitting Instructions:**

- 1. Remove the interior access boot trim panels to gain access to the top of the shock absorber.
- 2. Remove the shock absorber top mounting nut, including the washer and original upper foam bush.
- 3. Fit the Powerflex bush with the taper facing downwards towards the chassis.
- 4. Re-fit the factory washer and nut and tension all hardware to the manufacturers recommended torque settings.



Figure 1 - fitted image





Figure 2