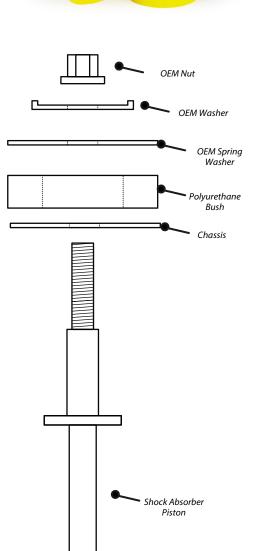

tions are to be used as a guide and in conjunction with workshop manual. It is recommended that:

- -all work to be carried out by a licensed technician;
- -all safety precautions adhered to;
- -wheel alignment to be checked and adjusted as required after any suspension work.
- -All fasteners must be tensioned to manufacturer's torque settings.

# **Fitting Instructions:**

- 1. Remove the interior access boot trim panels to gain access to the top of the shock absorber.
- 2. Remove the shock absorber top mounting nut, including the washer and original upper foam bush.
- 3. Fit the Powerflex bush with the taper facing downwards towards the chassis.
- 4. Re-fit the factory washer and nut and tension all hardware to the manufacturers recommended torque settings.



Figure 1 - fitted image





Figure 2