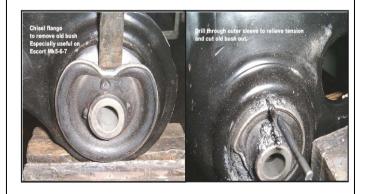

## BMW E34 5-SERIES FRONT INNER TRACK CONTROL ARM (ALLOY) BUSHES

Removing the old bushes can be more difficult than fitting then new ones. The bushes can be chiseled out of the arm or drilled. Carefully drill the outer sleeve, this will collapse the bush to make removal easier. Please measure old and new bushes to ensure correct fit before installation. Ensure bushes are a tight press fit (you may need to use a vice to install them in the arm) with no movement.