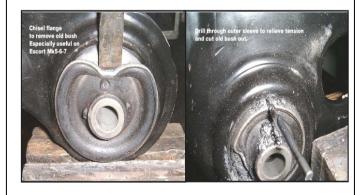

## BMW E34 5-SERIES FRONT INNER TRACK CONTROL ARM (ALLOY) BUSHES

Removing the old bushes can be more difficult than fitting then new ones. The bushes can be chiseled out of the arm or drilled. Carefully drill the outer sleeve, this will collapse the bush to make removal easier. Please measure old and new bushes to ensure correct fit before installation. Ensure bushes are a tight press fit (you may need to use a vice to install them in the arm) with no movement.