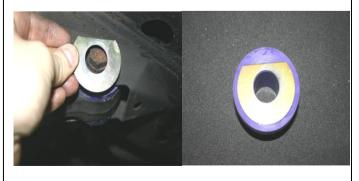

Be sure to always press the new bushes into the arm using the outside diameter sleeve and not pressing on the centre sleeve to install.

Insure washer supplied is inserted 'flat side up' into arm housing as in the diagram below. It will locate flush to a raised edge in the housing.