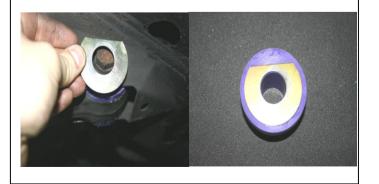

Be sure to always press the new bushes into the arm using the outside diameter sleeve and not pressing on the centre sleeve to install.

Insure washer supplied is inserted 'flat side up' into arm housing as in the diagram below. It will locate flush to a raised edge in the housing.