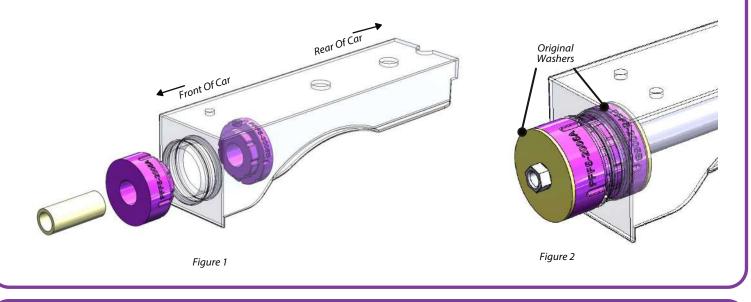

## **Fitting Instructions:**

- 1. Remove the bush from the chassis and the tie bar and retain the original washers.
- 2. Clean any dirt/rust from the bore of the chassis bracket.

3. Insert the new polyurethane A bush into the bore from the front of the car and insert the polyurethane B bush from the rear of the car inside the chassis bracket. See figure 1.

4. Apply some of the supplied grease to the bore of both bushes and insert the sleeve into the bush. See figure 2.

5. Re-use the original washers and re-fit the tie bar to the chassis. Tension all hardware to manufacturers recommended torque settings.