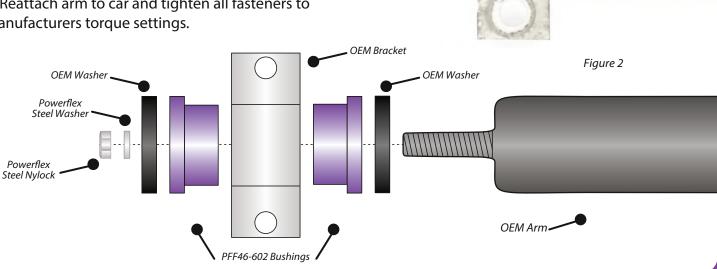

## **Fitting Instructions:**

- 1. Remove the arm from the car and unscrew the nut on the end to allow removal of the OEM bracket. Ensure you keep the OEM washers.
- 2. Press the OEM bushing out of the bracket and check the bore of the arm for sharp edges and remove with a file if necessary.
- 3. Push the PFF46-602 bushings into the bore of the bracket. Then place the OEM washers on either side of the bracket as shown in Figure 1 and 2 and slide back onto the arm.
- 4. Place stainless steel washer on outside of OEM Washer and screw nylock on after, as shown in Figure 2.
- 5. Reattach arm to car and tighten all fasteners to manufacturers torque settings.