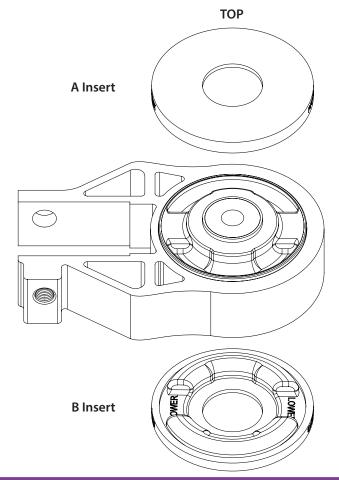

## **Contents (parts per pack):**

1 x Polyurethane A Insert

1 x Polyurethane B Insert

Please read the complete fitting instructions and check package components before fitment.

These fitting instructions are to be used as a guide and in conjunction with workshop manual.

## **Fitting Instructions:**

- 1. Remove the original mounting bracket from the car.
- 2. Fit the polyurethane A part insert into the upper position of the mounting bracket.
- 3. Fit the polyurethane B part insert into the lower position of the mounting bracket.
- 4. Re-fit the bracket to the car and tighten all hardware to manufacturers recommended torque settings.