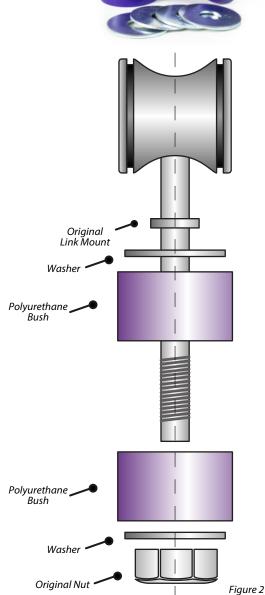

## **Fitting Instructions:**

- 1. Remove the roll bar link from the car and remove the original bushes.
- 2. Clean the link and remove any dirt and sharp edges.
- 3. Assemble the link with the bushes and washers provided, as oriented in Figure 2. Ensure you apply grease to the end faces of each bush.
- 4. Refit the link to the vehicle and tension all hardware to manufacturers recommended torque settings.