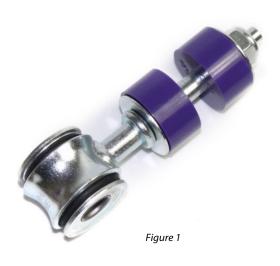

# FRONT ANTI ROLL BAR END LINK MOUNT TO ARM BUSH

### Contents (parts per pack):

4 x Polyurethane Bushes 1 x PTFE/Silicone Grease

4 x M10 Washers

Please read the complete fitting instructions and check package components before fitment. These fitting instructions are to be used as a guide and in conjunction with workshop manual. It is recommended that: